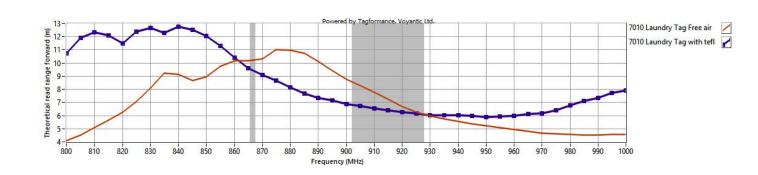

|
|-----------------------|-------------------------------------------|
| Storage Temperature   | -40°C to +120°C                           |
| Drying                | 160°C / 30 min                            |
| Tunnel Washer         | 90°C / 15 min                             |
| Tunnel finisher       | 185°C/ 20 min                             |
| Water extractor       | 60 bars                                   |
| Autoclave Cycle       | Tested for 10 cycles @30 min              |
| Tag Warranty          | 200 wash cycles or 3 years from ship date |

| Material   | 100 % polyester               |
|------------|-------------------------------|
| Dimensions | 25 x 90 mm / 0.98 x 3.54 inch |
| Weight     | 0.50 g                        |

#### **Read Range Graph**



#### Personalization

- Customer specific encoding of EPC.
- Pouch can be customize as per requirement.