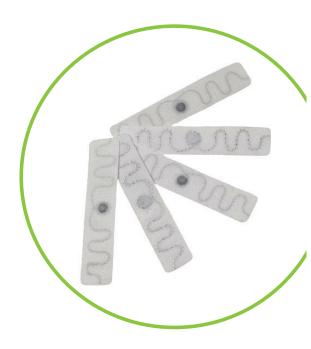

# PID-LTHS7015

The PID-LTHS7015 is a wide band EPC CLASS 1 GEN 2 tags with excellent read performance, which makes it useful in laundry applications. It can sustain 200 cycles of washing. Resistant to all usual chemicals used in the industrial laundry process.

### **Products Characteristics**

**Pouch Specifications** 

| Die Cut Size             | 70 x 15 x 2 mm / 2.75 x 0.59 x 0.078 inches                        |
|--------------------------|--------------------------------------------------------------------|
| Yield                    | 100 %                                                              |
| Material                 | Polycotton fabric base / 100 % Polyester                           |
| Packaging                | 500 Tags / pkt                                                     |
| Attachment               | Thermal Patching / Heat -sealing/ Sewing                           |
| Patching<br>instructions | Temperature- +204 °C<br>Pressure- 5 bar(0.5kg/cm2)<br>Time- 12 sec |